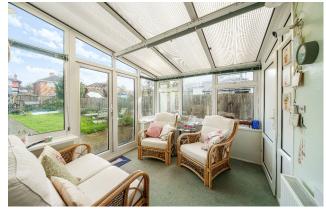

- 3 bedrooms
- Large living/dining room
- Kitchen
- Bathroom
- South easterly garden
- Conservatory
- Off road parking

#### **DESCRIPTION**

This attractive bay fronted property is at the end of a no through road and benefits from off road parking to the side for a couple of vehicles. The accommodation comprises; living room/dining room, kitchen with appliances, bathroom on the ground floor, a conservatory opening to the rear garden. To the first floor there are 3 bedrooms as well as a landing and loft access. The southerly rear garden is beautifully maintained with several seating areas, flower beds, lawn and a shed. There is an electric boiler and heating system.