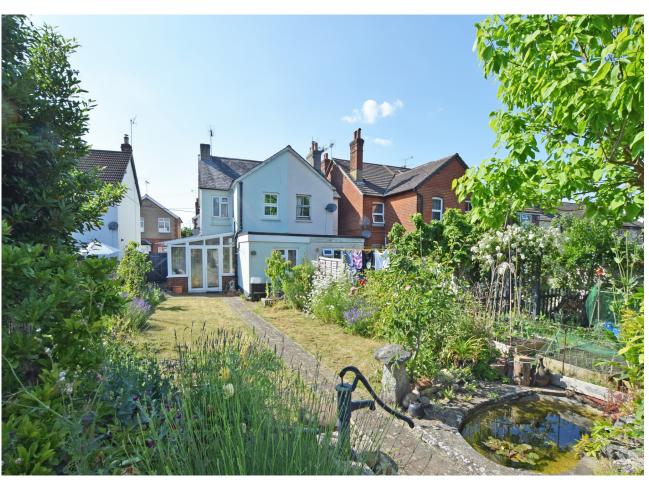

## Price £415,000 Freehold

- High Street 0.25 mile
- Walking distance of M&S and Sainsbury's
- Alton Station within 0.9 mile walk
- The Butts & All Saints nearby

A 3 bedroom semi detached character property with off road parking and southerly rear garden in a prime location close to the town centre.

#### **DESCRIPTION**

This attractive bay fronted property is at the end of a no through road and benefits from off road parking to the side for a couple of vehicles. The accommodation comprises; living room/dining room, kitchen with appliances, bathroom on the ground floor, a conservatory opening to the rear garden. To the first floor there are 3 bedrooms as well as a landing and loft access. The southerly rear garden is beautifully maintained with several seating areas, flower beds, lawn and a shed. There is an electric boiler and heating system.