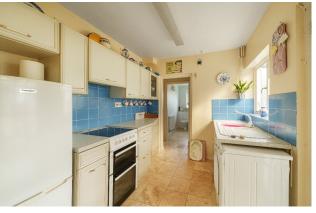

- 3 bedrooms
- Large living/dining room
- Kitchen
- Bathroom
- South easterly garden
- Conservatory
- Off road parking

#### **DESCRIPTION**

This attractive bay fronted property is at the end of a no through road and benefits from off road parking to the side for a couple of vehicles. The accommodation comprises; living room/dining room, kitchen with appliances, bathroom on the ground floor, a conservatory opening to the rear garden. To the first floor there are 3 bedrooms as well as a landing and loft access. The southerly rear garden is beautifully maintained with several seating areas, flower beds, lawn and a shed. There is an electric boiler and heating system.