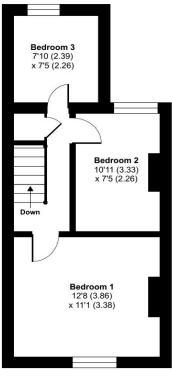

- 3 bedrooms
- Large living/dining room
- Kitchen
- Bathroom
- South easterly garden
- Conservatory
- Off road parking

#### **DESCRIPTION**

This attractive bay fronted property is at the end of a no through road and benefits from off road parking to the side for a couple of vehicles. The accommodation comprises; living room/dining room, kitchen with appliances, bathroom on the ground floor, a conservatory opening to the rear garden. To the first floor there are 3 bedrooms as well as a landing and loft access. The southerly rear garden is beautifully maintained with several seating areas, flower beds, lawn and a shed. There is an electric boiler and heating system.

# Grove Road, Alton, GU34

Approximate Area = 884 sq ft / 82.1 sq m

For identification only - Not to scale

Floor plan produced in accordance with RICS Property Measurement Standards incorporating International Property Measurement Standards (IPMS2 Residential). © nichecom 2023. Produced for Warren Powell-Richards. REF: 968454