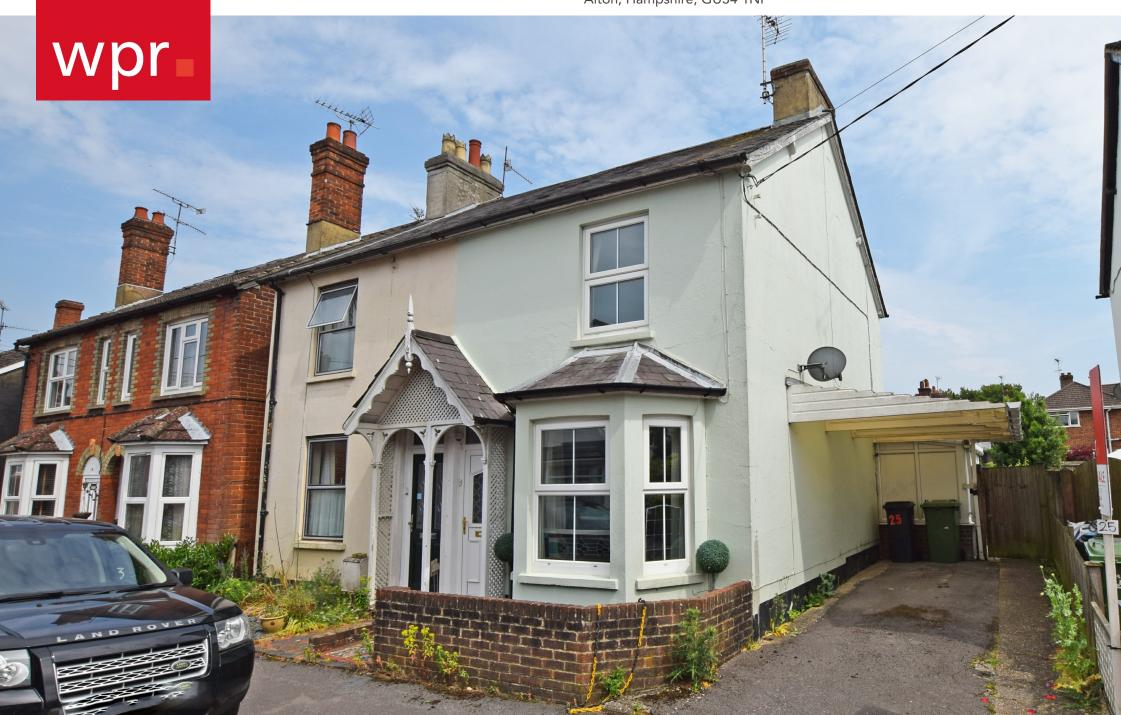

## Price £415,000 Freehold

- High Street 0.25 mile
- Walking distance of M&S and Sainsbury's
- Alton Station within 0.9 mile walk
- The Butts & All Saints nearby

A 3 bedroom semi detached character property with off road parking and southerly rear garden in a prime location close to the town centre.

#### **DESCRIPTION**

This attractive bay fronted property is at the end of a no through road and benefits from off road parking to the side for a couple of vehicles. The accommodation comprises; living room/dining room, kitchen with appliances, bathroom on the ground floor, a conservatory opening to the rear garden. To the first floor there are 3 bedrooms as well as a landing and loft access. The southerly rear garden is beautifully maintained with several seating areas, flower beds, lawn and a shed. There is an electric boiler and heating system.