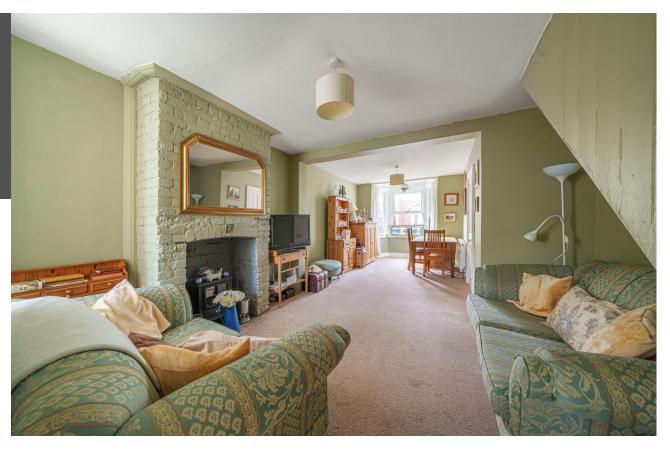

- 3 bedrooms
- Large living/dining room
- Kitchen
- Bathroom
- South easterly garden
- Conservatory
- Off road parking

#### **DESCRIPTION**

This attractive bay fronted property is at the end of a no through road and benefits from off road parking to the side for a couple of vehicles. The accommodation comprises; living room/dining room, kitchen with appliances, bathroom on the ground floor, a conservatory opening to the rear garden. To the first floor there are 3 bedrooms as well as a landing and loft access. The southerly rear garden is beautifully maintained with several seating areas, flower beds, lawn and a shed. There is an electric boiler and heating system.