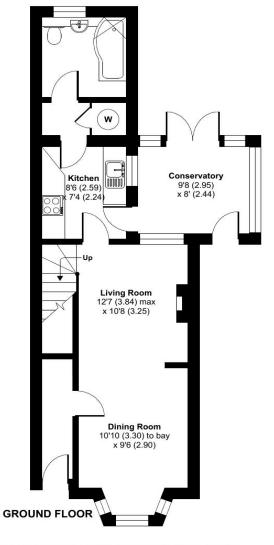

- 3 bedrooms
- Large living/dining room
- Kitchen
- Bathroom
- South easterly garden
- Conservatory
- Off road parking

#### **DESCRIPTION**

This attractive bay fronted property is at the end of a no through road and benefits from off road parking to the side for a couple of vehicles. The accommodation comprises; living room/dining room, kitchen with appliances, bathroom on the ground floor, a conservatory opening to the rear garden. To the first floor there are 3 bedrooms as well as a landing and loft access. The southerly rear garden is beautifully maintained with several seating areas, flower beds, lawn and a shed. There is an electric boiler and heating system.

# Grove Road, Alton, GU34

Approximate Area = 884 sq ft / 82.1 sq m

For identification only - Not to scale

Floor plan produced in accordance with RICS Property Measurement Standards incorporating International Property Measurement Standards (IPMS2 Residential). © nichecom 2023. Produced for Warren Powell-Richards. REF: 968454